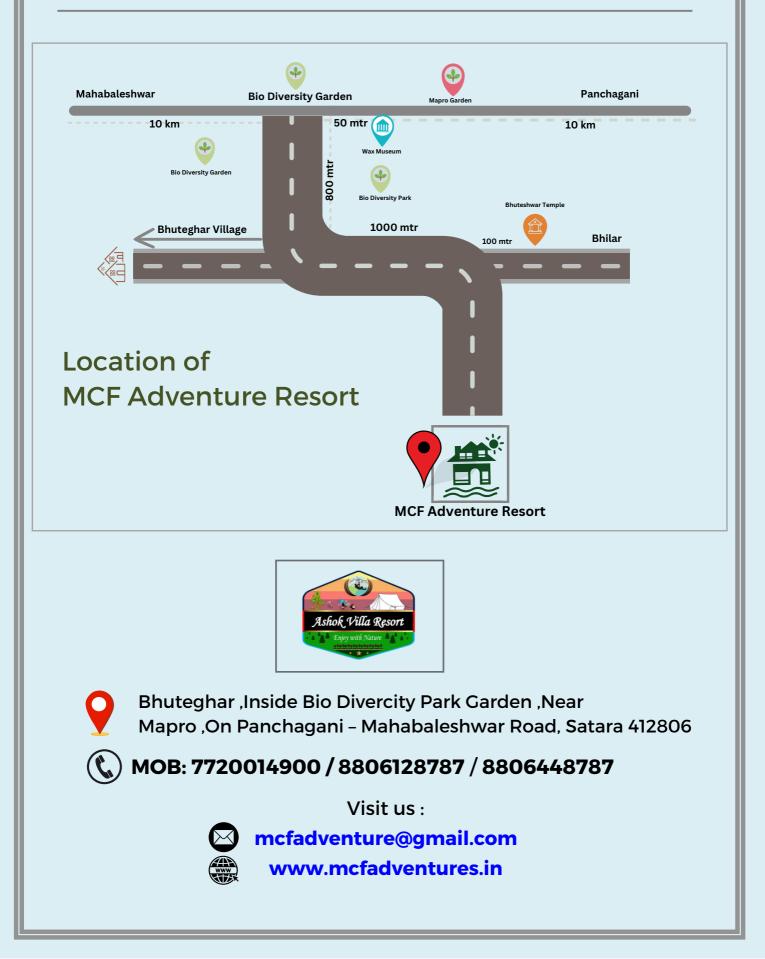

### Distance :

pune to mcf adventure resort : 125 km mumbai to mcf adventure resort : 245 km